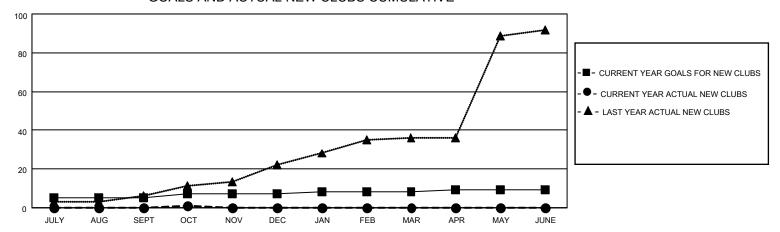

## District 3233G1

| Clubs         |               |             |               | Members               |                         |                         |                                                    |  |
|---------------|---------------|-------------|---------------|-----------------------|-------------------------|-------------------------|----------------------------------------------------|--|
|               | RESULTS FOR   | R 2020-2021 |               | RESULTS FOR 2020-2021 |                         |                         |                                                    |  |
| QUARTER       | NEW CLUB GOAL | NEW CLUBS   | DROPPED CLUBS | QUARTER MEM           | IBER GROWTH NET<br>GOAL | MEMBER GROWTH<br>ACTUAL | DROPPED<br>MEMBERS ACTUAL<br>(including transfers) |  |
| JULY/AUG/SEPT | 5             | 0           | 0             | JULY/AUG/SEPT         | 50                      | 181                     | 73                                                 |  |
| OCT/NOV/DEC   | 2             | 1           | 0             | OCT/NOV/DEC           | 50                      | 50                      | 12                                                 |  |
| JAN/FEB/MAR   | 1             | 0           | 0             | JAN/FEB/MAR           | 50                      | 0                       | 0                                                  |  |
| APR/MAY/JUNE  | 1             | 0           | 0             | APR/MAY/JUNE          | 50                      | 0                       | 0                                                  |  |

## GOALS AND ACTUAL NEW CLUBS CUMULATIVE

| DROPPED CLUBS: 0 |    | 29 CLUBS OF 217 ADDED 1 OR MORE | GENDER DISTRIBUTION             |                |       |
|------------------|----|---------------------------------|---------------------------------|----------------|-------|
|                  |    | NEW MEMBERS                     | MALE                            | 2,321 (59.62%) |       |
| DDODDED MEMBERS  |    |                                 | FEMALE                          | 1,572 (40.38%) |       |
| DROPPED MEMBERS  |    |                                 |                                 |                |       |
| DECEASED         | 4  | CLICK HERE FOR CUMULATIVE       | TOTAL FAMILY UNIT MEMBERS       |                | 1,306 |
| CLUB CANCELLED 0 |    | MEMBERSHIP DATA                 | FAMILY MEMBERS BANKNO HALE      |                | 735   |
| OTHER            | 81 |                                 | FAMILY MEMBERS PAYING HALF DUES |                | 733   |
| TOTAL            | 85 |                                 |                                 |                |       |