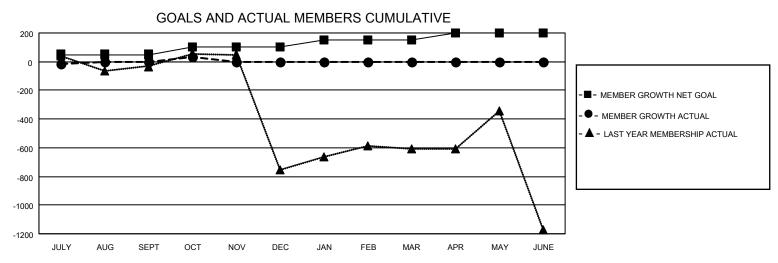

## District 3233G1

| Clubs         |               |             |               | Members               |                         |                         |                                                    |  |
|---------------|---------------|-------------|---------------|-----------------------|-------------------------|-------------------------|----------------------------------------------------|--|
|               | RESULTS FOR   | R 2020-2021 |               | RESULTS FOR 2020-2021 |                         |                         |                                                    |  |
| QUARTER       | NEW CLUB GOAL | NEW CLUBS   | DROPPED CLUBS | QUARTER MEM           | IBER GROWTH NET<br>GOAL | MEMBER GROWTH<br>ACTUAL | DROPPED<br>MEMBERS ACTUAL<br>(including transfers) |  |
| JULY/AUG/SEPT | 5             | 0           | 0             | JULY/AUG/SEPT         | 50                      | 181                     | 73                                                 |  |
| OCT/NOV/DEC   | 2             | 1           | 0             | OCT/NOV/DEC           | 50                      | 50                      | 12                                                 |  |
| JAN/FEB/MAR   | 1             | 0           | 0             | JAN/FEB/MAR           | 50                      | 0                       | 0                                                  |  |
| APR/MAY/JUNE  | 1             | 0           | 0             | APR/MAY/JUNE          | 50                      | 0                       | 0                                                  |  |

## GOALS AND ACTUAL NEW CLUBS CUMULATIVE

| DROPPED CLUBS: 0 |    | 29 CLUBS OF 217 ADDED 1 OR MORE | GENDER DISTRIBUTION             |                |       |
|------------------|----|---------------------------------|---------------------------------|----------------|-------|
|                  |    | NEW MEMBERS                     | MALE                            | 2,321 (59.62%) |       |
| DDODDED MEMBERS  |    |                                 | FEMALE                          | 1,572 (40.38%) |       |
| DROPPED MEMBERS  |    |                                 |                                 |                |       |
| DECEASED         | 4  | CLICK HERE FOR CUMULATIVE       | TOTAL FAMILY UNIT MEMBERS       |                | 1,306 |
| CLUB CANCELLED 0 |    | MEMBERSHIP DATA                 | FAMILY MEMBERS BANKNO HALE      |                | 735   |
| OTHER            | 81 |                                 | FAMILY MEMBERS PAYING HALF DUES |                | 733   |
| TOTAL            | 85 |                                 |                                 |                |       |